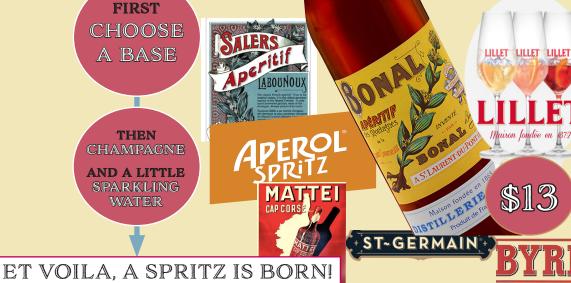

FIRST **CHOOSE** A BASE

THEN CHAMPAGNE AND A LITTLE SPARKLING WATER

## THERE'S SO MANY SPRITZ BASES!

APEROL: GENTIAN, DRY ORANGE

**BONAL: RED WINE & QUININE** 

BYRRH: RED WINE & QUININE, A CLASSIC

FRENCH CHOICE

LILLET BLANC: WHITE WINE, SWEET

LILLET ROSE: ROSE WINE, SWEET

LILLET ROUGE: RED WINE, SWEET

ST GERMAIN: ELDERFLOWER LIQUEUR, SWEET

SALERS APERTIF: GENTIAN, DRY HERBS

WHAT IS QUININE & GENTIAN? THEY BOTH ADD A REFRESHING BITTERNESS TO A SPRITZ!

SPARKLING WHITE

PINOT GRIGIO

SAUVIGNON BLANC

CHARDONNAY